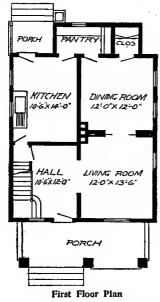

Blue prints consist of cellar and foundation plan; first and second floor plans; front, two side elevations; wall sections and all necessary interior details. Specifications consist of about twenty pages of typewritten matter.

Full and complete working plans and specifications of this house will be furnished for \$5.00. Cost of this house is from about \$1,850.00 to about \$2,100.00, according to the locality in which it is built. built.

#### PRICE

of Blue Prints, together with a complete set of typewritten specifications is

#### ONLY

\$5.00

We mail Plans and Specifications the same day order is received.



#### PRICE

of Blue Prints, together with a complete set of typewritten specificatlons is

#### ONLY

# \$5.00

We mail Plans and Specifications the same day order is received.





Second Floor Plan

#### Slze: Width, 24 feet; length, 32 feet, 6 inches, exclusive of porch

Blue prints consist of hasement plan; first and second floor plans: front, rear, two side elevations; wall sections and all necessary interior details. Specifications consist of about twenty pages of typewritten matter.

Full and complete working plans and specifications of this house will be furnished for \$5.00. Cost of this house is from about \$1,950.00 to about \$2,200.00, according to the locality in which it is built,





Floor Plan

#### Size: Width, 22 feet 6 inches; length, 34 feet, exclusive of porch

Blue prints consist of foundation plan; floor plan; front, rear, two side elevations; wall sections and all necessary interior details. Specifications consist of about fifteen pages of